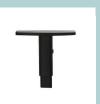

#### Armrests

- Two types of fixed black plastic armrests;
- Height adjustable black or white plastic armrests;
- 2D (two directions) adjustable black plastic armrests with soft PU (polyurethane) pads.

# Optional

Fixed armrests

Fixed armrests

Height adjustable white plastic armrests

Height adjustable black plastic armrests

2D adjustable armrests with soft PU pads