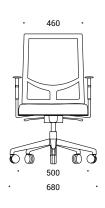

#### **Bases**

- · Five-star polished aluminium, black plastic with fiberglass;
- External Ø680 mm.