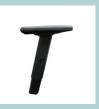

#### Armrests

- Two types of fixed black plastic armrests;
- Height adjustable black or white plastic armrests;
- 2D (two directions) adjustable black plastic armrests with soft PU (polyurethane) pads.

# Optional

Fixed armrests

Fixed armrests

Height adjustable white plastic armrests

Height adjustable black plastic armrests

2D adjustable armrests with soft PU pads