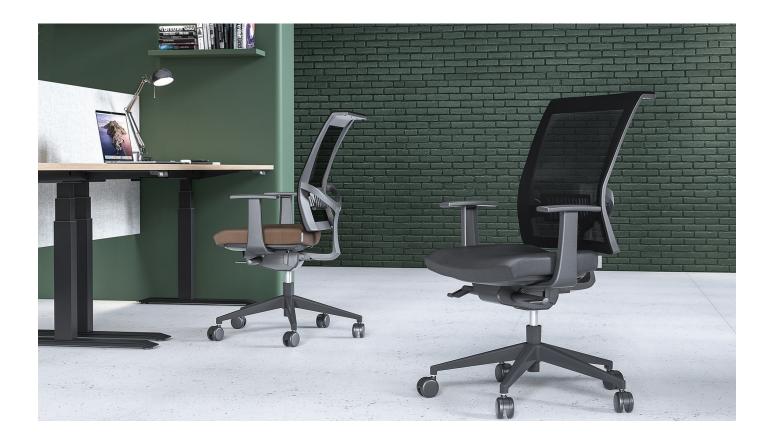

# **EVA.II** chair family

#### **Types**

Executive, task chairs.

#### Mechanism

- Epron: mechanism with synchronized movement of seat and back, 5 locking positions of the backrest, tension adjustment with handwheel;
- Epron Plus: synchronized mechanism, 5 locking positions of the backrest, tension adjustment with quick side tension regulation by lever.

#### **Bases**

- · Five-star polished aluminium, black plastic with fiberglass;
- External Ø680 mm.