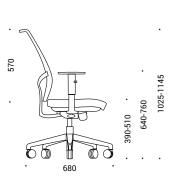

# **TECHNICAL INFORMATION**

#### **Types**

Executive, task chairs.

#### Mechanism

- Epron: mechanism with synchronized movement of seat and back, 5 locking positions of the backrest, tension adjustment with handwheel;
- Epron Plus: synchronized mechanism, 5 locking positions of the backrest, tension adjustment with quick side tension regulation by lever.

#### Gas lift

- Chromed or black colour;
- 120 mm run range.

#### **Bases**

- · Five-star polished aluminium, black plastic with fiberglass;
- External Ø680 mm.

#### Castors

- · Rubber free wheel castors for hard floor, Ø65 mm;
- PA (polyamide) free wheel castors for soft floor, Ø65 mm.