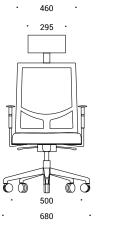

#### **Bases**

- · Five-star polished aluminium, black plastic with fiberglass;
- External Ø680 mm.