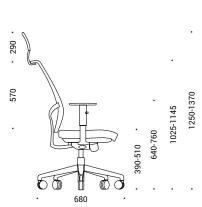

#### Gas lift

- Chromed or black colour;
- 120 mm run range.

#### **Bases**

- · Five-star polished aluminium, black plastic with fiberglass;
- External Ø680 mm.